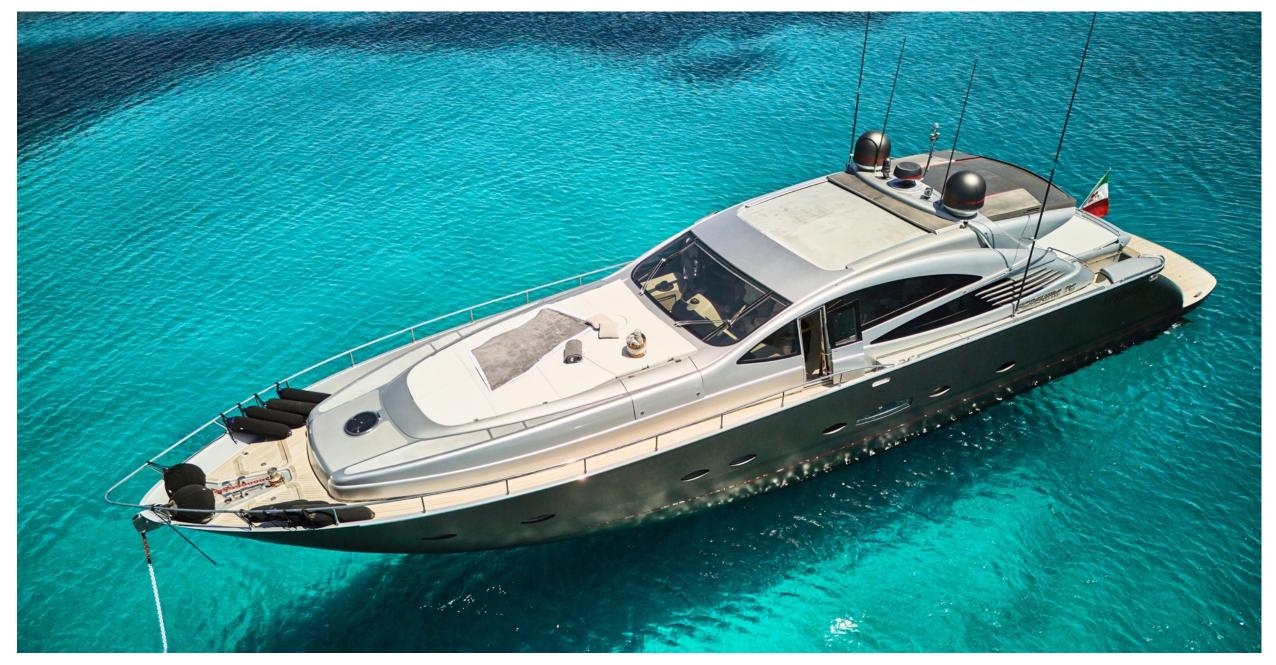

# EXTERIORS STINGER PERSHING 76

The comfort of

your holiday

made with style

and elegance

STINGER | PERSHING 76

STINGER | PERSHING 76

L'eleganza incontra la potenza con Stinger. Questo gioiello marino, che ha ricevuto un parziale refitting nel 2024, fonde la raffinata bellezza con una velocità massima di oltre 45 nodi, offrendo un'esperienza unica. Con i suoi 24 metri di lunghezza, e con un design interno impeccabile e finiture di alta qualità, offre un ambiente raffinato ed accogliente. Le sue linee decise ma armoniose e la prua fendente rappresentano una perfetta combinazione di stile e potenza. Le sue ampie zone prendisole e il lussuoso pozzetto offrono giornate di sole e aria fresca in totale comfort. Gli interni sono un'elegante fusione di comfort e stile.

STINGER | PERSHING 76

Elegance meets power with Stinger. This marine jewel, which received a partial refit in 2024, blends refined beauty with top speed of over 45 knots, offering a unique experience. With its 24 meters in length, and with an impeccable interior design and high quality finishes, it offers a refined and welcoming environment. Strong but harmonious lines and a sharp bow represent a perfect combination of style and power. Its large sunbathing areas and luxurious cockpit offer days of sunshine and fresh air in total comfort. The interiors are an elegant fusion of comfort and style.