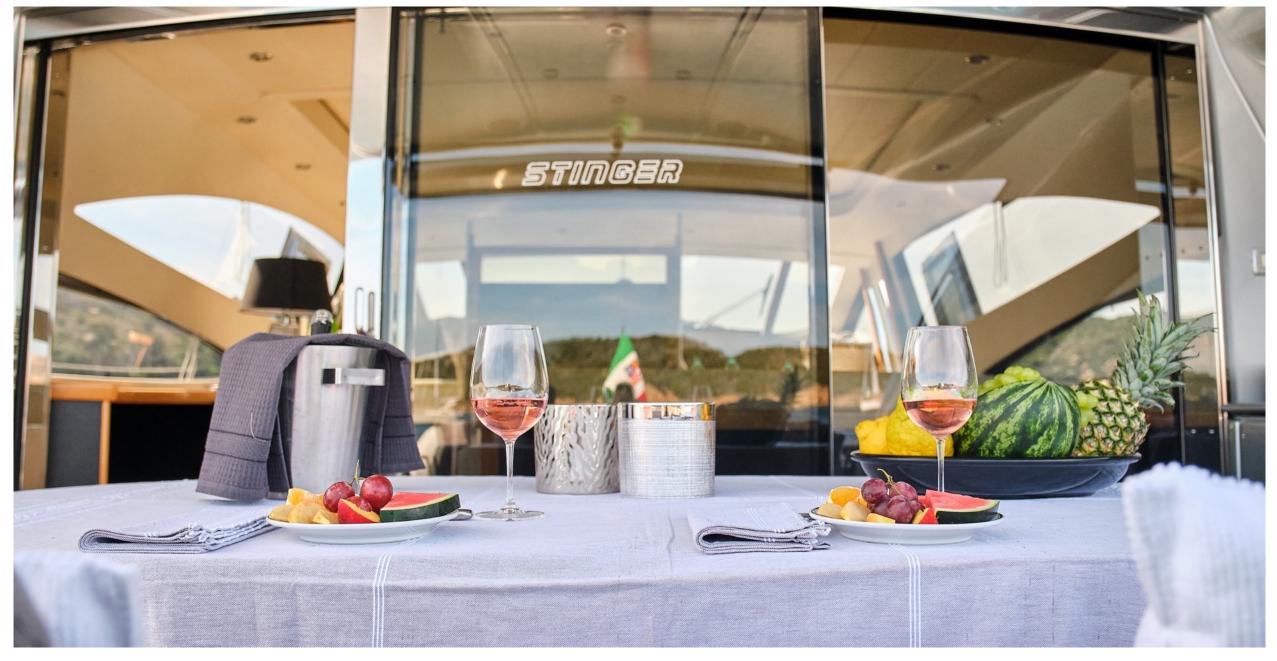

# EXTERIORS STINGER PERSHING 76

The comfort of

your holiday

made with style

and elegance

STINGER | PERSHING 76

STINGER | PERSHING 76

L'eleganza incontra la potenza con Stinger. Questo gioiello marino, che ha ricevuto un parziale refitting nel 2024, fonde la raffinata bellezza con una velocità massima di oltre 45 nodi, offrendo un'esperienza unica. Con i suoi 24 metri di lunghezza, e con un design interno impeccabile e finiture di alta qualità, offre un ambiente raffinato ed accogliente. Le sue linee decise ma armoniose e la prua fendente rappresentano una perfetta combinazione di stile e potenza. Le sue ampie zone prendisole e il lussuoso pozzetto offrono giornate di sole e aria fresca in totale comfort. Gli interni sono un'elegante fusione di comfort e stile.

STINGER | PERSHING 76

Elegance meets power with Stinger. This marine jewel, which received a partial refit in 2024, blends refined beauty with top speed of over 45 knots, offering a unique experience. With its 24 meters in length, and with an impeccable interior design and high quality finishes, it offers a refined and welcoming environment. Strong but harmonious lines and a sharp bow represent a perfect combination of style and power. Its large sunbathing areas and luxurious cockpit offer days of sunshine and fresh air in total comfort. The interiors are an elegant fusion of comfort and style.