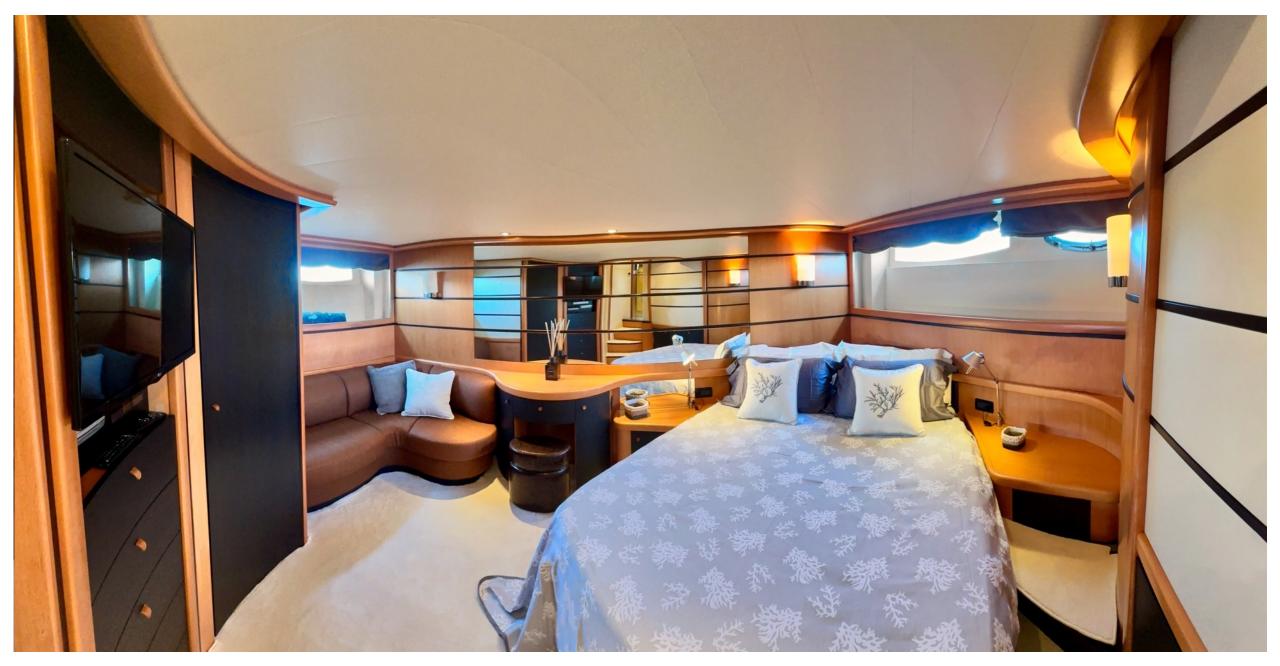

# **ACCOMMODATION**

With 4 staterooms, this yacht offers impeccable accommodation for 8 guests. The double Master cabin is amidships and is equipped with a private bathroom and shower. The fwd double VIP cabin has a private bathroom with shower; the third and fourth Twin cabins have single beds and a shared bathroom with separate shower.