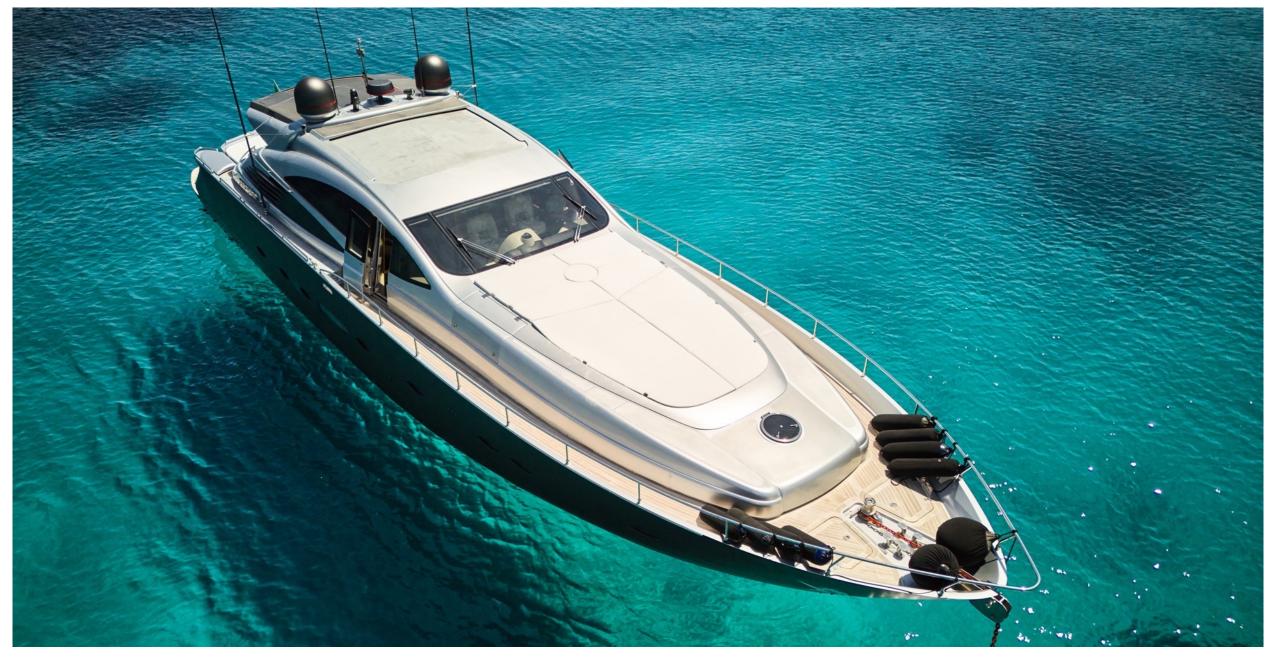

# EXTERIORS STINGER PERSHING 76

The comfort of

your holiday

made with style

and elegance

STINGER | PERSHING 76

STINGER | PERSHING 76

L'eleganza incontra la potenza con Stinger. Questo gioiello marino, che ha ricevuto un parziale refitting nel 2024, fonde la raffinata bellezza con una velocità massima di oltre 45 nodi, offrendo un'esperienza unica. Con i suoi 24 metri di lunghezza, e con un design interno impeccabile e finiture di alta qualità, offre un ambiente raffinato ed accogliente. Le sue linee decise ma armoniose e la prua fendente rappresentano una perfetta combinazione di stile e potenza. Le sue ampie zone prendisole e il lussuoso pozzetto offrono giornate di sole e aria fresca in totale comfort. Gli interni sono un'elegante fusione di comfort e stile.

STINGER | PERSHING 76

Elegance meets power with Stinger. This marine jewel, which received a partial refit in 2024, blends refined beauty with top speed of over 45 knots, offering a unique experience. With its 24 meters in length, and with an impeccable interior design and high quality finishes, it offers a refined and welcoming environment. Strong but harmonious lines and a sharp bow represent a perfect combination of style and power. Its large sunbathing areas and luxurious cockpit offer days of sunshine and fresh air in total comfort. The interiors are an elegant fusion of comfort and style.