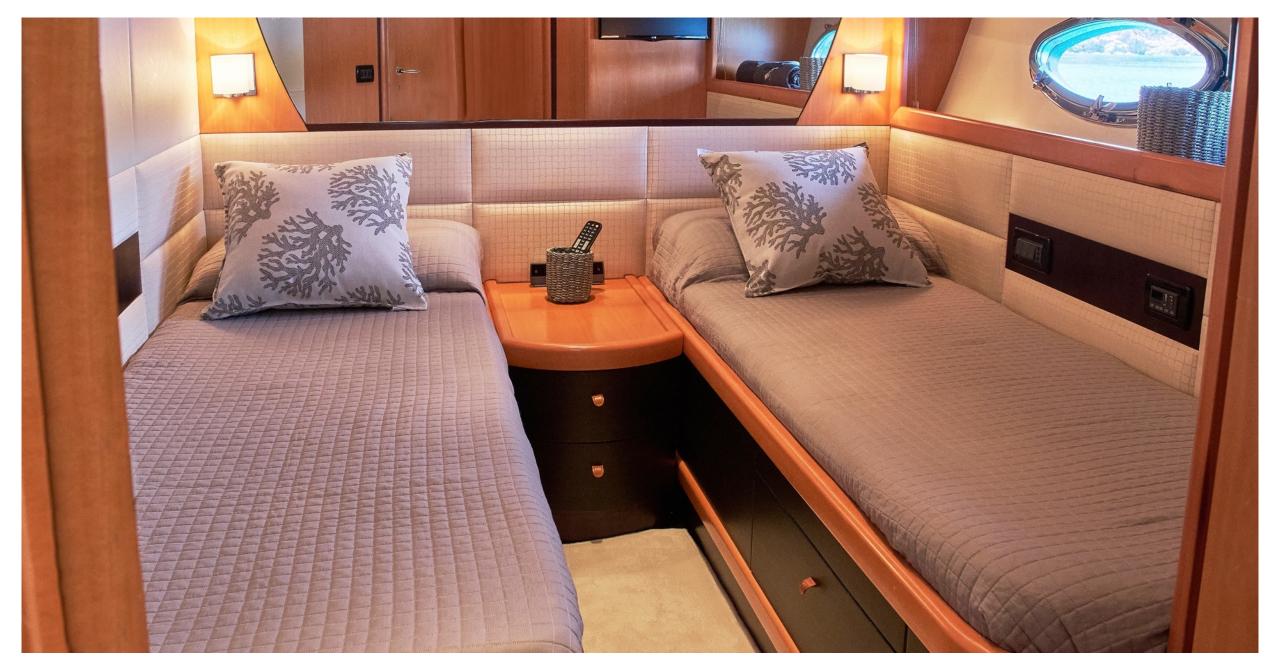

# **ACCOMMODATION**

With 4 staterooms, this yacht offers impeccable accommodation for 8 guests. The double Master cabin is amidships and is equipped with a private bathroom and shower. The fwd double VIP cabin has a private bathroom with shower; the third and fourth Twin cabins have single beds and a shared bathroom with separate shower.