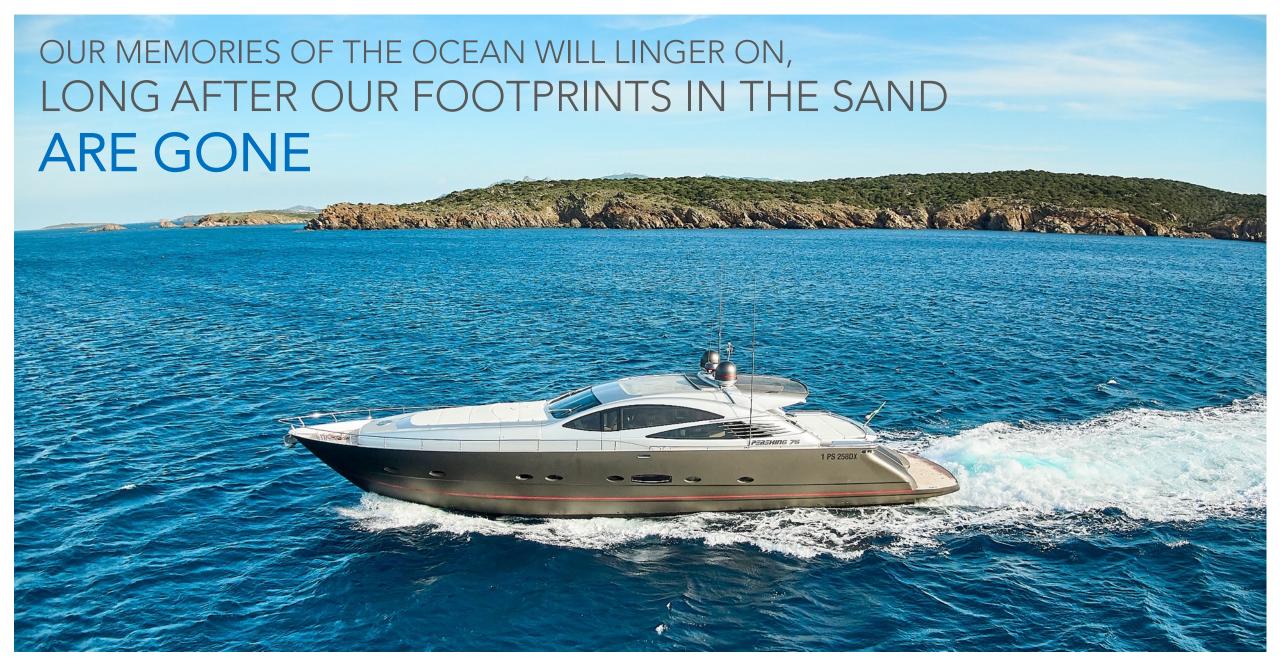

# EXTERIORS STINGER PERSHING 76

The comfort of

your holiday

made with style

and elegance

STINGER | PERSHING 76

STINGER | PERSHING 76

L'eleganza incontra la potenza con Stinger. Questo gioiello marino, che ha ricevuto un parziale refitting nel 2024, fonde la raffinata bellezza con una velocità massima di oltre 45 nodi, offrendo un'esperienza unica. Con i suoi 24 metri di lunghezza, e con un design interno impeccabile e finiture di alta qualità, offre un ambiente raffinato ed accogliente. Le sue linee decise ma armoniose e la prua fendente rappresentano una perfetta combinazione di stile e potenza. Le sue ampie zone prendisole e il lussuoso pozzetto offrono giornate di sole e aria fresca in totale comfort. Gli interni sono un'elegante fusione di comfort e stile.

STINGER | PERSHING 76

Elegance meets power with Stinger. This marine jewel, which received a partial refit in 2024, blends refined beauty with top speed of over 45 knots, offering a unique experience. With its 24 meters in length, and with an impeccable interior design and high quality finishes, it offers a refined and welcoming environment. Strong but harmonious lines and a sharp bow represent a perfect combination of style and power. Its large sunbathing areas and luxurious cockpit offer days of sunshine and fresh air in total comfort. The interiors are an elegant fusion of comfort and style.