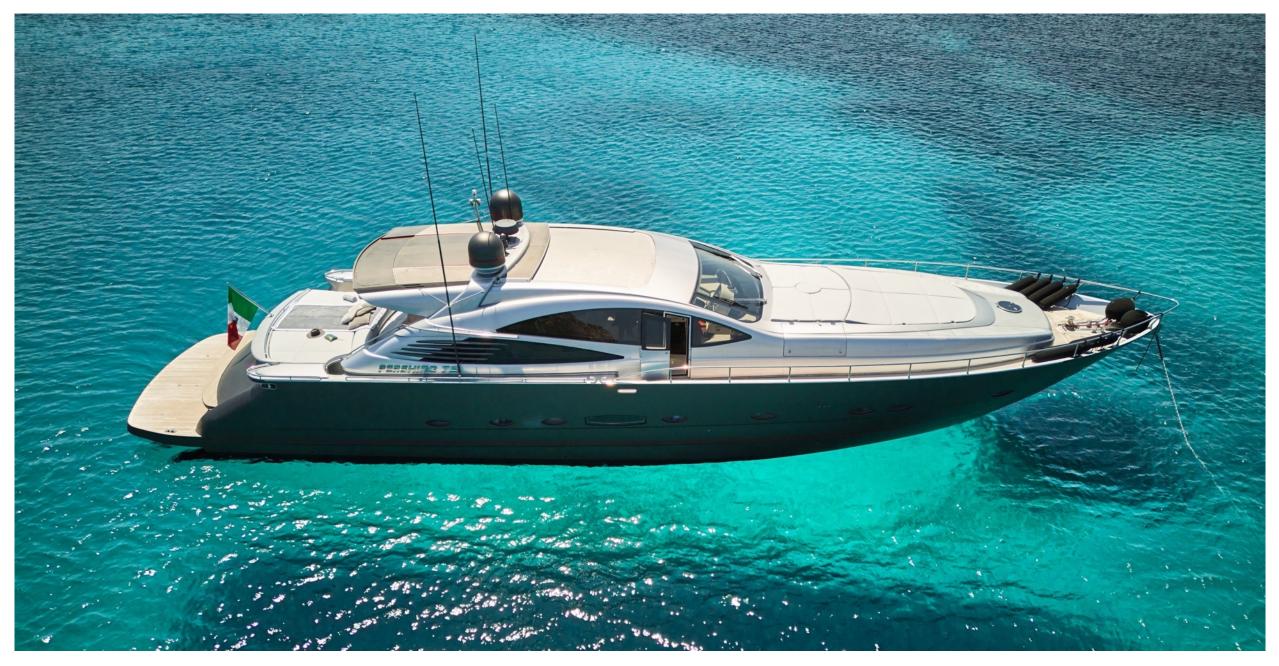

# EXTERIORS STINGER PERSHING 76

The comfort of

your holiday

made with style

and elegance

STINGER | PERSHING 76

STINGER | PERSHING 76

L'eleganza incontra la potenza con Stinger. Questo gioiello marino, che ha ricevuto un parziale refitting nel 2024, fonde la raffinata bellezza con una velocità massima di oltre 45 nodi, offrendo un'esperienza unica. Con i suoi 24 metri di lunghezza, e con un design interno impeccabile e finiture di alta qualità, offre un ambiente raffinato ed accogliente. Le sue linee decise ma armoniose e la prua fendente rappresentano una perfetta combinazione di stile e potenza. Le sue ampie zone prendisole e il lussuoso pozzetto offrono giornate di sole e aria fresca in totale comfort. Gli interni sono un'elegante fusione di comfort e stile.

STINGER | PERSHING 76

Elegance meets power with Stinger. This marine jewel, which received a partial refit in 2024, blends refined beauty with top speed of over 45 knots, offering a unique experience. With its 24 meters in length, and with an impeccable interior design and high quality finishes, it offers a refined and welcoming environment. Strong but harmonious lines and a sharp bow represent a perfect combination of style and power. Its large sunbathing areas and luxurious cockpit offer days of sunshine and fresh air in total comfort. The interiors are an elegant fusion of comfort and style.