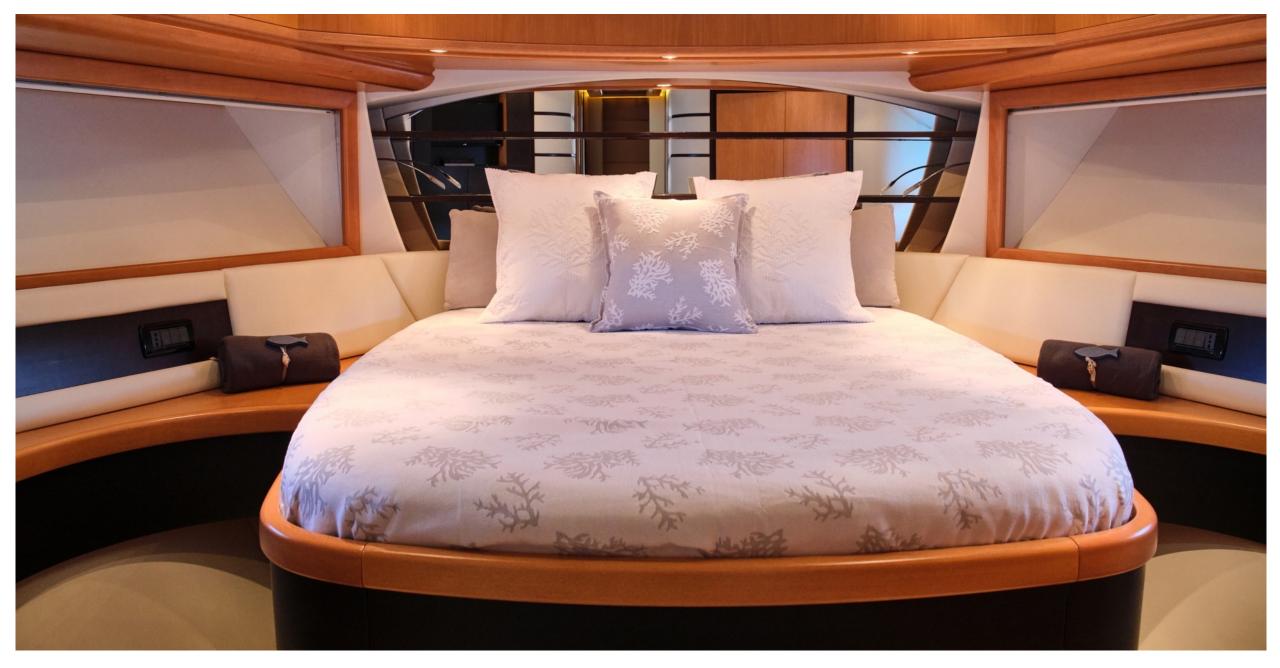

# **ACCOMMODATION**

With 4 staterooms, this yacht offers impeccable accommodation for 8 guests. The double Master cabin is amidships and is equipped with a private bathroom and shower. The fwd double VIP cabin has a private bathroom with shower; the third and fourth Twin cabins have single beds and a shared bathroom with separate shower.