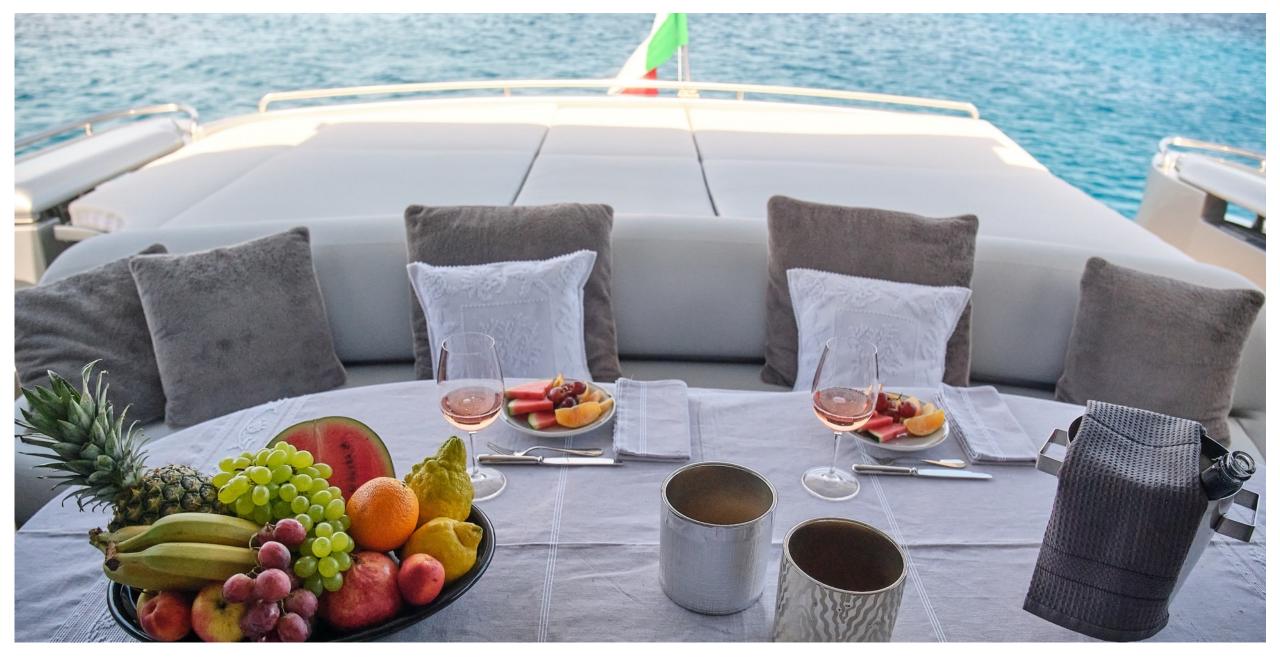

# EXTERIORS STINGER PERSHING 76

The comfort of

your holiday

made with style

and elegance

STINGER | PERSHING 76

STINGER | PERSHING 76

L'eleganza incontra la potenza con Stinger. Questo gioiello marino, che ha ricevuto un parziale refitting nel 2024, fonde la raffinata bellezza con una velocità massima di oltre 45 nodi, offrendo un'esperienza unica. Con i suoi 24 metri di lunghezza, e con un design interno impeccabile e finiture di alta qualità, offre un ambiente raffinato ed accogliente. Le sue linee decise ma armoniose e la prua fendente rappresentano una perfetta combinazione di stile e potenza. Le sue ampie zone prendisole e il lussuoso pozzetto offrono giornate di sole e aria fresca in totale comfort. Gli interni sono un'elegante fusione di comfort e stile.

STINGER | PERSHING 76

Elegance meets power with Stinger. This marine jewel, which received a partial refit in 2024, blends refined beauty with top speed of over 45 knots, offering a unique experience. With its 24 meters in length, and with an impeccable interior design and high quality finishes, it offers a refined and welcoming environment. Strong but harmonious lines and a sharp bow represent a perfect combination of style and power. Its large sunbathing areas and luxurious cockpit offer days of sunshine and fresh air in total comfort. The interiors are an elegant fusion of comfort and style.