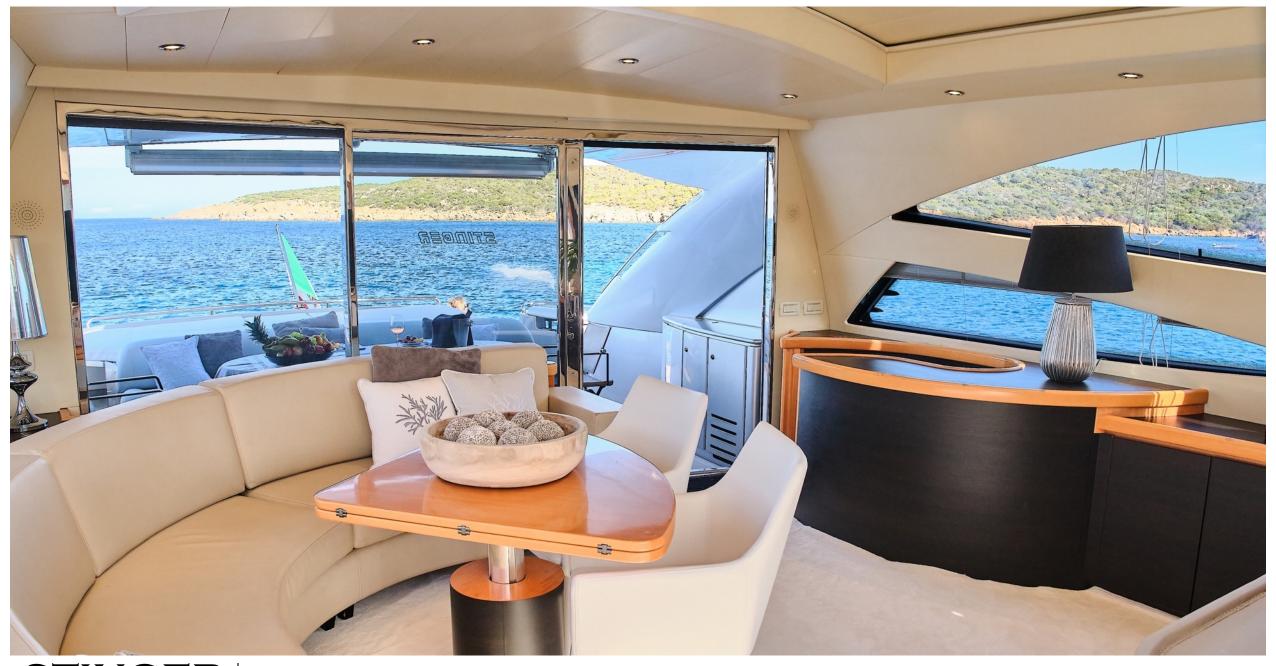

# EXTERIORS STINGER PERSHING 76

The comfort of

your holiday

made with style

and elegance

STINGER | PERSHING 76

STINGER | PERSHING 76

L'eleganza incontra la potenza con Stinger. Questo gioiello marino, che ha ricevuto un parziale refitting nel 2024, fonde la raffinata bellezza con una velocità massima di oltre 45 nodi, offrendo un'esperienza unica. Con i suoi 24 metri di lunghezza, e con un design interno impeccabile e finiture di alta qualità, offre un ambiente raffinato ed accogliente. Le sue linee decise ma armoniose e la prua fendente rappresentano una perfetta combinazione di stile e potenza. Le sue ampie zone prendisole e il lussuoso pozzetto offrono giornate di sole e aria fresca in totale comfort. Gli interni sono un'elegante fusione di comfort e stile.

STINGER | PERSHING 76

Elegance meets power with Stinger. This marine jewel, which received a partial refit in 2024, blends refined beauty with top speed of over 45 knots, offering a unique experience. With its 24 meters in length, and with an impeccable interior design and high quality finishes, it offers a refined and welcoming environment. Strong but harmonious lines and a sharp bow represent a perfect combination of style and power. Its large sunbathing areas and luxurious cockpit offer days of sunshine and fresh air in total comfort. The interiors are an elegant fusion of comfort and style.