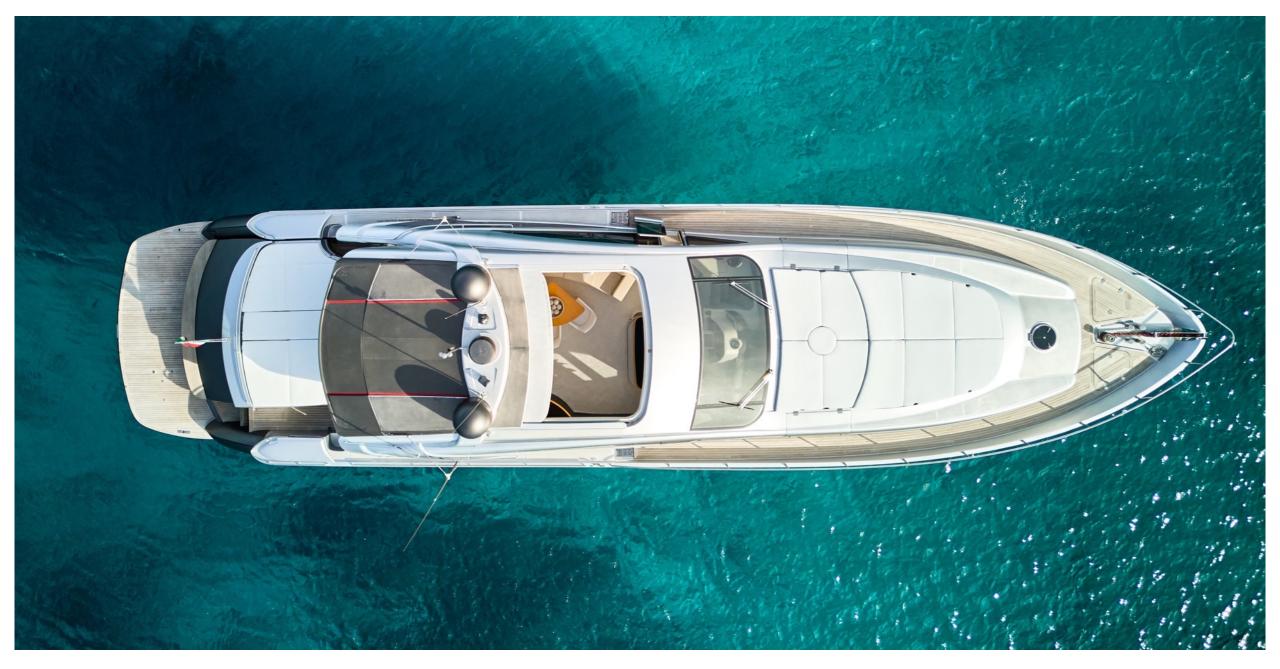

# EXTERIORS STINGER PERSHING 76

The comfort of

your holiday

made with style

and elegance

STINGER | PERSHING 76

STINGER | PERSHING 76

L'eleganza incontra la potenza con Stinger. Questo gioiello marino, che ha ricevuto un parziale refitting nel 2024, fonde la raffinata bellezza con una velocità massima di oltre 45 nodi, offrendo un'esperienza unica. Con i suoi 24 metri di lunghezza, e con un design interno impeccabile e finiture di alta qualità, offre un ambiente raffinato ed accogliente. Le sue linee decise ma armoniose e la prua fendente rappresentano una perfetta combinazione di stile e potenza. Le sue ampie zone prendisole e il lussuoso pozzetto offrono giornate di sole e aria fresca in totale comfort. Gli interni sono un'elegante fusione di comfort e stile.

STINGER | PERSHING 76

Elegance meets power with Stinger. This marine jewel, which received a partial refit in 2024, blends refined beauty with top speed of over 45 knots, offering a unique experience. With its 24 meters in length, and with an impeccable interior design and high quality finishes, it offers a refined and welcoming environment. Strong but harmonious lines and a sharp bow represent a perfect combination of style and power. Its large sunbathing areas and luxurious cockpit offer days of sunshine and fresh air in total comfort. The interiors are an elegant fusion of comfort and style.