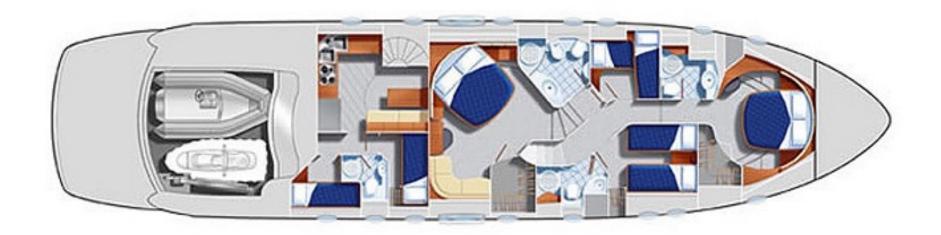

## **MAIN FEATURES**

CREW: Captain + 2

**GUESTS CRUISING:** 10

GUESTS Sleeping: 8

**NUMBER of CABINS:** 

1 Master cabin with ensuite

1 VIP cabin with ensuite

2 twin cabins with shared bathrooms

# **ACCOMMODATION**

With 4 staterooms, this yacht offers impeccable accommodation for 8 guests. The double Master cabin is amidships and is equipped with a private bathroom and shower. The fwd double VIP cabin has a private bathroom with shower; the third and fourth Twin cabins have single beds and a shared bathroom with separate shower.