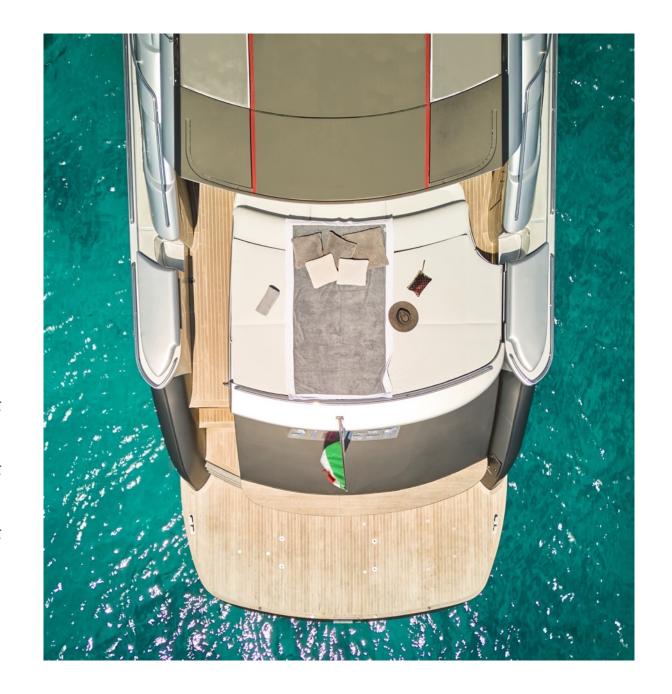

# EXTERIORS STINGER PERSHING 76

The comfort of

your holiday

made with style

and elegance

STINGER | PERSHING 76

STINGER | PERSHING 76

L'eleganza incontra la potenza con Stinger. Questo gioiello marino, che ha ricevuto un parziale refitting nel 2024, fonde la raffinata bellezza con una velocità massima di oltre 45 nodi, offrendo un'esperienza unica. Con i suoi 24 metri di lunghezza, e con un design interno impeccabile e finiture di alta qualità, offre un ambiente raffinato ed accogliente. Le sue linee decise ma armoniose e la prua fendente rappresentano una perfetta combinazione di stile e potenza. Le sue ampie zone prendisole e il lussuoso pozzetto offrono giornate di sole e aria fresca in totale comfort. Gli interni sono un'elegante fusione di comfort e stile.

STINGER | PERSHING 76

Elegance meets power with Stinger. This marine jewel, which received a partial refit in 2024, blends refined beauty with top speed of over 45 knots, offering a unique experience. With its 24 meters in length, and with an impeccable interior design and high quality finishes, it offers a refined and welcoming environment. Strong but harmonious lines and a sharp bow represent a perfect combination of style and power. Its large sunbathing areas and luxurious cockpit offer days of sunshine and fresh air in total comfort. The interiors are an elegant fusion of comfort and style.